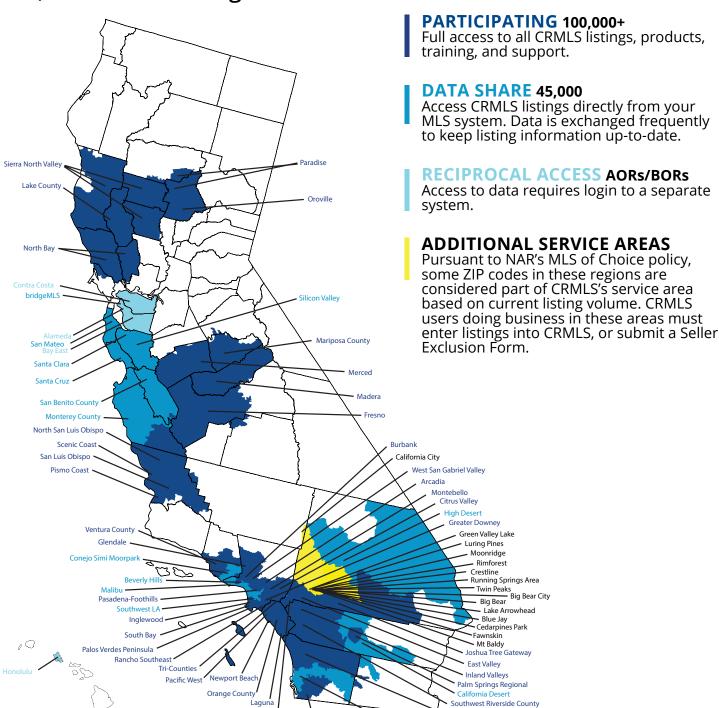

# Coverage by Area

### **Coverage Area**

#### **PARTICIPATING**

#### AORs/BORs/MLSs

Full access to all CRMLS listings, products, training, and support.

Arcadia
Burbank
Citrus Valley
Greater Downey
East Valley
Fresno
Glendale
Greater Southern MLS\*
Inglewood

Inland Valleys Joshua Tree Gateway

#### RECIPROCAL ACCESS

AORs/BORs

Access to data requires login to a separate system.

Alameda Bay East Contra Costa Honolulu

#### **DATA SHARE**

#### **AORs**

Access CRMLS listings directly from your MLS system. Data is exchanged frequently to keep listing information up-to-date.

Beverly Hills/Greater Los Angeles bridgeMLS

- Bridge
- Delta

California Desert Conejo Simi Moorpark High Desert MLS Malibu

## ADDITIONAL SERVICE AREAS

Pursuant to NAR's MLS of Choice policy, some ZIP codes in these regions are considered part of CRMLS's service area based on current listing volume. CRMLS users doing business in these areas must enter listings into CRMLS, or submit a Seller Exclusion Form.

Big Bear - 92315
Big Bear City - 92314, 92386
Blue Jay - 92317
California City - 93504, 93505
Cedarpines Park - 92322
Crestline - 92325
Fawnskin - 92333
Green Valley Lake - 92341
Lake Arrowhead - 92352
Luring Pines - 92382
Moonridge - 92315
Mt Baldy - 91759
Rimforest - 92378

Running Springs Area - 92382

Twin Peaks - 92391

\*Future Partner